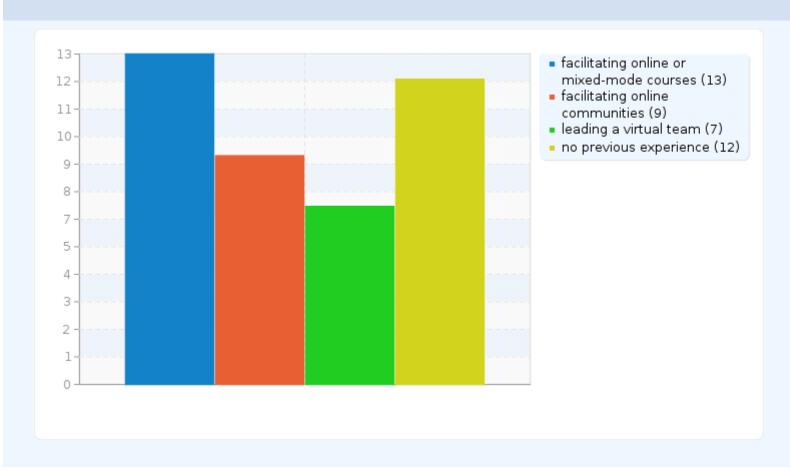

### What are your experiences of facilitating online? (Choose all that apply)

| Answer                                        | Count | Percentage |
|-----------------------------------------------|-------|------------|
| facilitating online or mixed-mode courses (1) | 13    | 40.62%     |
| facilitating online communities (2)           | 9     | 28.12%     |
| leading a virtual team (3)                    | 7     | 21.88%     |
| no previous experience (4)                    | 12    | 37.50%     |

#### What are your experiences of facilitating online? (Choose all that apply)

Answer Count Percentage