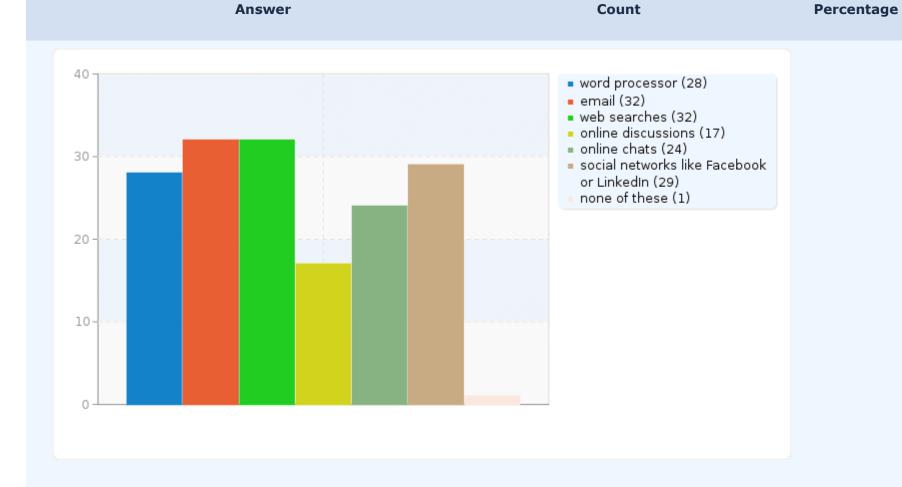

### Which of these technologies do you use regularly? (choose all that apply)

| Answer                                        | Count | Percentage |
|-----------------------------------------------|-------|------------|
| word processor (1)                            | 28    | 87.50%     |
| email (2)                                     | 32    | 100.00%    |
| web searches (3)                              | 32    | 100.00%    |
| online discussions (4)                        | 17    | 53.12%     |
| online chats (5)                              | 24    | 75.00%     |
| social networks like Facebook or LinkedIn (6) | 29    | 90.62%     |
| none of these (7)                             | 1     | 3.12%      |

## Field summary for 014 Which of these technologies do you use regularly? (choose all that apply)