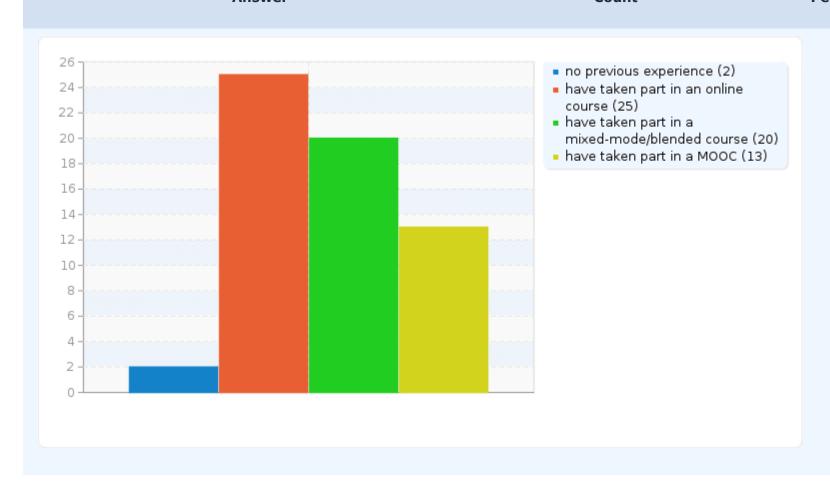

### What are your experiences of learning online? (Choose all that apply)

| Answer                                             | Count | Percentage |
|----------------------------------------------------|-------|------------|
| no previous experience (1)                         | 2     | 6.25%      |
| have taken part in an online course (2)            | 25    | 78.12%     |
| have taken part in a mixed-mode/blended course (3) | 20    | 62.50%     |
| have taken part in a MOOC (4)                      | 13    | 40.62%     |

Answer Count Percentage

What are your experiences of learning online? (Choose all that apply)