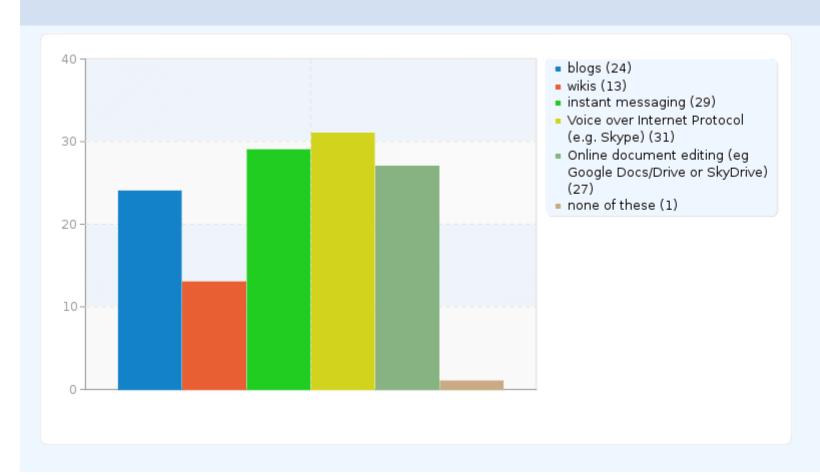

### Which of these technologies have you used? (Choose all that apply)

| Answer                                                         | Count | Percentage |
|----------------------------------------------------------------|-------|------------|
| blogs (1)                                                      | 24    | 75.00%     |
| wikis (2)                                                      | 13    | 40.62%     |
| instant messaging (3)                                          | 29    | 90.62%     |
| Voice over Internet Protocol (e.g. Skype) (4)                  | 31    | 96.88%     |
| Online document editing (eg Google Docs/Drive or SkyDrive) (5) | 27    | 84.38%     |
| none of these (6)                                              | 1     | 3.12%      |

# Field summary for 015 Which of these technologies have you used? (Choose all that apply) Answer Count Percentage